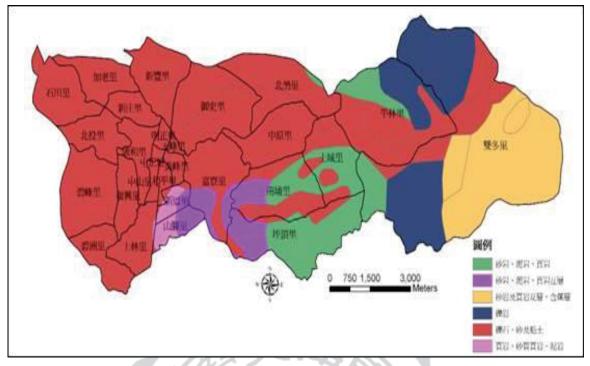

表 2-4 漆藝、工藝類人員統整表

95

資料來源:南埔風土志

四、土地使用

南埔里為非都市計畫區域範圍,里內土地多用於農業用途,故里內無法進行大型的建設或開發,分為特定農業區、鄉村區、山坡地保育區、森林區整理如下:

(一)特定農業區:係指優良農地或曾經投資建設重大農業改良設施,經會同農業主管機關認為必須加以特別保護而劃定者。

- (二)鄉村區:係指為調和、改善農村居住與生產環境及配合政府興建住宅社區 政策之需要,會同有關機關劃定者。
- (三)山坡地保育區:係指為保護自然生態資源、景觀環境,與防治沖蝕、崩塌、地滑、土石流失等地質災害,及涵養水源等水土保育,依有關法令,會同有關機關劃定者。
- (四)森林區:係指為保育利用森林資源,並維護生態平衡及涵養水源,依森林 法等有關法令,會同有關機關劃定者。

圖 2-10 南埔里土地使用劃分 (資料來源:全國土地分區資料查詢系統)

五、產業

南埔里在 40 年代曾經是草屯鎮種植菸草密度最高的地區,歷年菸草種植的面積、產量、菸農戶數等約佔全鎮的三分之一,設有菸草輔導區、菸草文物保存館等, 菸草文化相當豐富,而里內也種植許多的農作物,下列將對南埔里的產業進行調查 與分析:

(一)菸葉

追朔回南埔種植菸葉的歷史約有 60 個年頭以上,因菸草是屬於專賣制,價格高 且穩定,成本又低,深受當時農家喜愛。種植菸葉屬於密集性農業,整個過程從栽 培、採收、烘烤、調理等,時間非常緊輳,人工非常密集,適合當時人口眾多的農 家,而且,種植菸葉的土壤屬於砂質土壤,又需要日照與高溫,非常怕風害,本里 地理氣候條件均非常適合,故發展出菸葉種植之盛況。