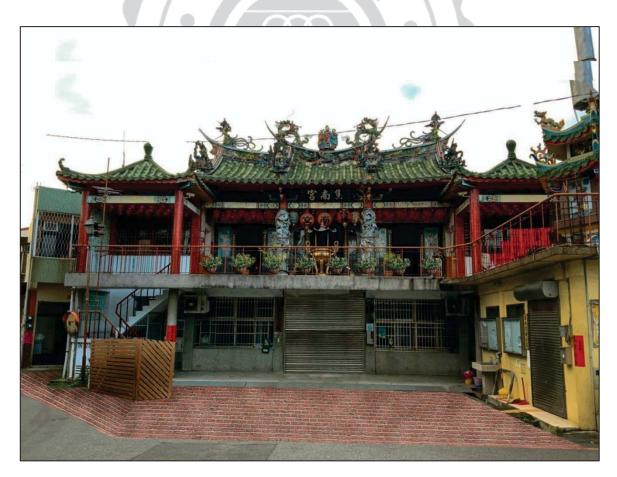

圖 2-17 開漳聖王銅像 (照片來源:本規劃拍攝)

圖 2-18 將軍廟文教活動中心 (照片來源:本規劃拍攝)

(二)集南宫

建於清光緒三年間(1877),起初以小祠祭拜太子元帥,號稱「太子爺」廟,日 治大正7年(1918)11月擴大重建,更名「集南宮」,並設聚會所,簡稱「南埔公廳」, 1943年擴建翻新為兩層樓式廟宇,廟方將下層空間提供給里長做為辦公室及南埔社 區老人會之集會場所。

此廟在 60 年代中潭公路未拓寬以前為當地居民之信仰中心、集會場所,不時有 野台戲於廣場公演,非常熱鬧,但因場地較小,在有大型聚會或活動時,經常擠得 水洩不通,然而在中潭公路拓寬以後因「將軍廟」之腹地擴大,交通方便,居民辦 理活動的會場所逐漸由集南宮轉為將軍廟,曾經熱鬧喧嘩的景象已不付存在。

圖 2-19 集南宮 照片來源:本規劃拍攝

(三)土地公廟

聚落發展的過程中,時常與河流、農田、廟宇等位置有著緊密的關係,居民時 常以這些中心開始往外拓展聚落的範圍。土地公,在傳統農村社會中被人們界定為 是世人與自然之間溝通的管道,且為農業神掌管的範圍通常是山林或農田,因此信 徒多為農戶人家,在南埔社區內部共有8間土地公廟,平均一個庄頭就有1間,由 此可看出土地公廟與南埔社區聚落的發展亦有著緊密的關係。