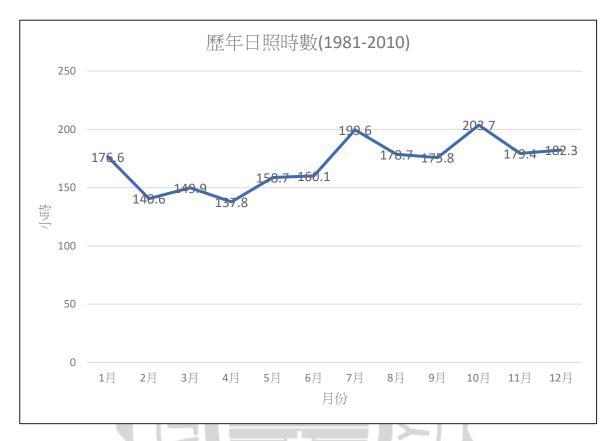

(一)氣溫

圖 2-4 年平均溫度 資料來源:中央氣象局草屯觀測站

(二)降雨量

圖 2-6 年平均濕度 資料來源:中央氣象局草屯觀測站

(四)日照時數

圖 2-7 年平均照時數 資料來源:中央氣象局草屯觀測站

四、小節

南埔社區是典型的農村型社區,社區內的產業多數以一級產業為主,故調查相 關的環境資料以驗證當地是否適合從事農業相關生產。水稻與菸葉是南埔最為大宗 的兩大經濟產業,台灣年平均之降雨量為2510mm 而南埔地區這邊平均為1662mm, 雖說低於台灣年平均量但因為上述之圳溝、溪流的幫助下,使得南埔里內之農產受 氣候影響較小,水稻一年可收成兩次且產量與品質都兼顧;在水稻收割後,農民便 會改種植菸葉,因菸葉對於土壤的要求較小,但對於降雨量、日照等要求卻相當高, 在菸草成熟時不能遭遇大雨,過量的雨水會導致菸葉稀疏掉落,收成不佳,且種植 菸草需要確保日照時間充足,而恰巧南埔社區日照時間長且灌溉之水源不是依靠降 雨量,而是圳溝、溪流等,故在如此天然環境的促成下,使得南埔社區對於水稻和 菸葉的產量較其他產區高出許多。