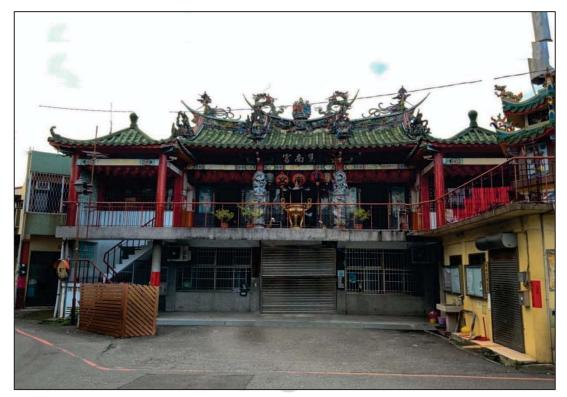

圖 2-17 開漳聖王銅像 (照片來源:本規劃拍攝)

圖 2-18 將軍廟文教活動中心 (照片來源:本規劃拍攝)

(二)集南宫

建於清光緒三年間(1877),起初以小祠祭拜太子元帥,號稱「太子爺」廟,日 治大正7年(1918)11月擴大重建,更名「集南宮」,並設聚會所,簡稱「南埔公廳」, 1943年擴建翻新為兩層樓式廟宇,廟方將下層空間提供給里長做為辦公室及南埔社 區老人會之集會場所。

此廟在 60 年代中潭公路未拓寬以前為當地居民之信仰中心、集會場所,不時有 野台戲於廣場公演,非常熱鬧,但因場地較小,在有大型聚會或活動時,經常擠得 水洩不通,然而在中潭公路拓寬以後因「將軍廟」之腹地擴大,交通方便,居民辦 理活動的會場所逐漸由集南宮轉為將軍廟,曾經熱鬧喧嘩的景象已不付存在。