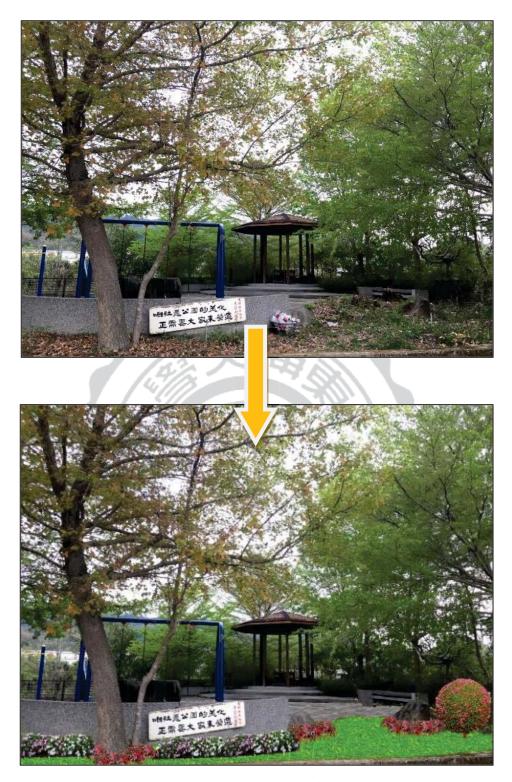

透過社區資源的盤點與上述的居民意願調查與專家討論的結果,訂定出南埔社 區未來的社區景觀營造發展的三大目標,分別是整理聚落空間、開創社區產業、傳 承社區文化,希望藉由此規劃可以協助南埔社區開創新的社區面貌,重回當時的榮 景,其整理如下:

圖 4-1 南埔社區願景圖

一、整理聚落空間

南埔社區裡有許多閒置的建物或空間,造成社區環境雜亂的原因有二者,其一 是因閒置建物之所有者搬離後荒廢疏於整理造成社區整體環境看起來相當雜亂不堪, 其二是社區有許多先前申請計畫所建置的公共環境,如:三角公園、社區公園等,在 計畫完畢後缺乏後續維護而導致雜草叢生,環境髒亂。

圖 4-2 社區閒置空間

圖 4-3 三角公園缺乏維護圖

二、開創社區產業

南埔社區裡多數的居民都是以農耕為主,早期的經濟作物以菸葉為主,但後來 因公賣局收回種植許可證的緣故使得許多菸農不得不更換作物。其次的作物有稻米、 玫瑰花、花卉、果類等,種類相當豐富,但因農產值低微與無有效的銷售通路使得 社區整體產值逐漸下滑再加上工作機會缺乏使得人口逐漸外移,社區每況愈下,思 考產業轉型為當務之急。

社區的陳府將軍廟,因威名顯赫香客絡繹不絕,一年當中除了農曆7月份以外 其餘時間都有酬神的布袋戲、歌仔戲演出,而這也成為老一輩口中常說的「將軍愛 看戲」的由來。基於上述原因,在思考南埔社區未來產業轉型的方向上將此點納入 考量,希望將南埔社區打造成以草編手工藝為主的社區,除了借助陳府將軍爺的威 名外再加上邀請草鞋墩鄉土文教協會的師資,透過達人的教授使得傳統技藝得以傳 承,而社區亦可開創新的產業發展。