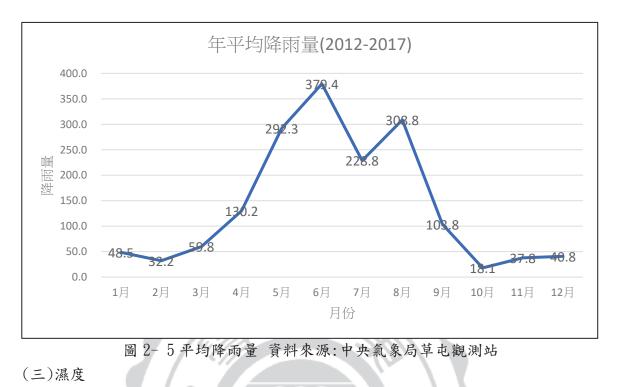

(一)氣溫

圖 2-4 年平均溫度 資料來源:中央氣象局草屯觀測站

(二)降雨量

圖 2-6 年平均濕度 資料來源:中央氣象局草屯觀測站

(四)日照時數

圖 2-7 年平均照時數 資料來源:中央氣象局草屯觀測站

四、小節

南埔社區是典型的農村型社區,社區內的產業多數以一級產業為主,故調查相 關的環境資料以驗證當地是否適合從事農業相關生產。水稻與菸葉是南埔最為大宗 的兩大經濟產業,台灣年平均之降雨量為2510mm 而南埔地區這邊平均為1662mm, 雖說低於台灣年平均量但因為上述之圳溝、溪流的幫助下,使得南埔里內之農產受 氣候影響較小,水稻一年可收成兩次且產量與品質都兼顧;在水稻收割後,農民便 會改種植菸葉,因菸葉對於土壤的要求較小,但對於降雨量、日照等要求卻相當高, 在菸草成熟時不能遭遇大雨,過量的雨水會導致菸葉稀疏掉落,收成不佳,且種植 菸草需要確保日照時間充足,而恰巧南埔社區日照時間長且灌溉之水源不是依靠降 雨量,而是圳溝、溪流等,故在如此天然環境的促成下,使得南埔社區對於水稻和 菸葉的產量較其他產區高出許多。