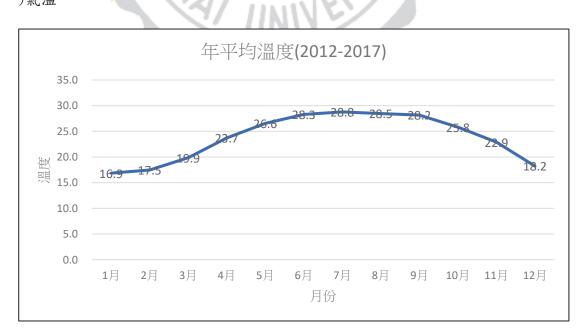

(一)氣溫

圖 2-4 年平均溫度 資料來源:中央氣象局草屯觀測站

(二)降雨量

圖 2-6 年平均濕度 資料來源:中央氣象局草屯觀測站

(四)日照時數

圖 2-7 年平均照時數 資料來源:中央氣象局草屯觀測站

四、小節

南埔社區是典型的農村型社區,社區內的產業多數以一級產業為主,故調查相 關的環境資料以驗證當地是否適合從事農業相關生產。水稻與菸葉是南埔最為大宗 的兩大經濟產業,台灣年平均之降雨量為2510mm 而南埔地區這邊平均為1662mm, 雖說低於台灣年平均量但因為上述之圳溝、溪流的幫助下,使得南埔里內之農產受 氣候影響較小,水稻一年可收成兩次且產量與品質都兼顧;在水稻收割後,農民便 會改種植菸葉,因菸葉對於土壤的要求較小,但對於降雨量、日照等要求卻相當高, 在菸草成熟時不能遭遇大雨,過量的雨水會導致菸葉稀疏掉落,收成不佳,且種植 菸草需要確保日照時間充足,而恰巧南埔社區日照時間長且灌溉之水源不是依靠降 雨量,而是圳溝、溪流等,故在如此天然環境的促成下,使得南埔社區對於水稻和 菸葉的產量較其他產區高出許多。