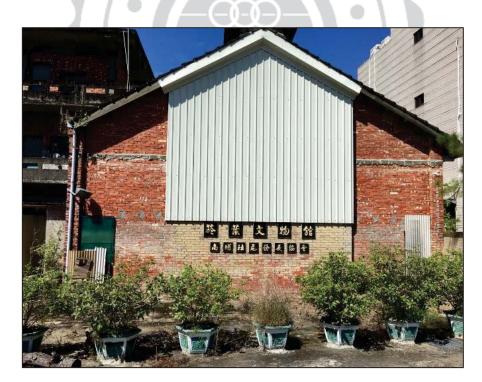

圖 5-5 稻草地景藝術示意圖 (資料來源:桃園縣文化局)

(三)文化資產保存

文化資產保存的部分,主要以稻草編織和菸葉文化為主,在各個功能區塊 的規劃方面都應包含社區文化的意涵在裡面,以凸顯社區的文化與傳承。南埔 社區裡最具代表性的的文化資產除了陳府將軍廟與集南宮這兩間百年廟宇以外, 就屬早期的菸樓,在種植菸草的鼎盛時期南埔社區的菸樓多達 308 間,種植總 面積更是高達 325 公頃之多,足見當時之盛況。可惜的是隨著菸草進口的開放, 菸農逐漸減少而菸樓更是一間一間的拆除改建,現存社區裡菸樓的數量了了無 幾,圖 5-6 為南埔社區發展協會早期向行政院文化建設委員會申請 60 萬的補助 經費,將古早菸樓進行改建作為菸葉文物館,但後續租約期滿並無續租,導致 地主回收菸樓現已不開放給社區使用,甚為可惜,未來社區將持續與地主進行 交涉,望有朝一日可以重啟菸葉文物館,以保存社區珍貴的文化資產。

圖 5-6 早期南埔社區菸葉文物館(資料來源:本規劃攝影)