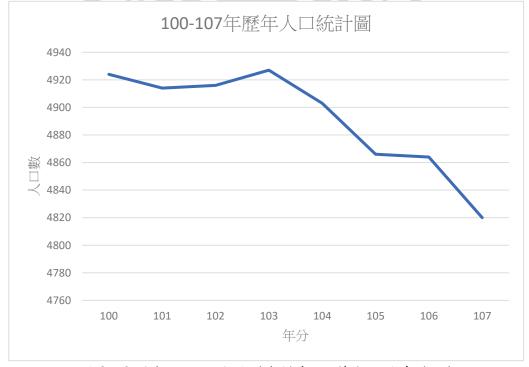

(十二)樟林山(19鄰)

在今 19 鄰一帶,日治時期此地帶遍生樟林,樹型高大,年齡者老,日本政府用於採集種子、培育香梓幼苗,因是香樟高聳成林的山坡地帶,故稱「樟林山」。

(十三)大埔田仔(21 鄰)

「大埔田仔」在今21 鄰一帶,因古昔為大埔(內木柵大埔)田地,故稱。 (南埔鄉情,2011)

圖 2-8 南埔社區鄰里分布圖 資料來源:本規劃繪製

二、人口結構

根據草屯鎮戶政事務所106年1月至11月統計,現有住戶為1,610戶,總人口 數為4,866人,從歷年人口統計資料來看,總人口數呈現遞減狀態(表 2-6),因受 都市化影響,大部分青壯年人口往都市發展,社區內多數為幼童與65歲以上老年人 口,勞動力人口相當匱乏。

表 2-1 年齡層統計表

資料來源:草屯戶政事務所

圖 2-9 歷年人口統計圖 (資料來源:草屯戶政事務所)

三、在地人才

南埔社區就像是一個寶庫,擁有先天的地理優勢、土壤肥沃使得此地的農產品 豐富,雖說降雨量低於平均值但因灌溉技術的進步而改善,再加上社區對外交通方 便,氣侯宜人、環境清幽等條件使得在地出了許多優秀的人才、藝術家,在盤點社 區資源的同時也將這些人文資源一併整理,在未來社區的發展方向上將會有更多的 資源可以使用,發展方向較不會受到限制,統整資料如下: