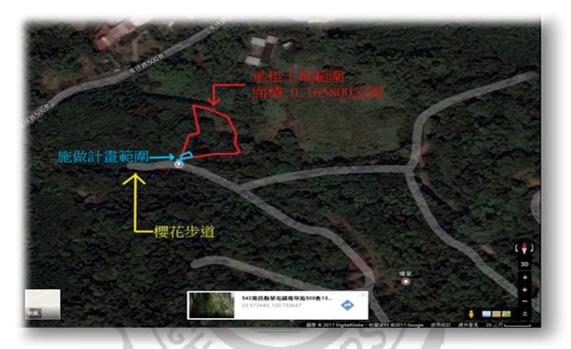

(1)105年度南投縣社區規劃師僱工購料-歧路大樟樹休息驛站

(A)施作地點及基地現況

此次計畫施做的地點是位於南坪路 500 巷櫻花步道入口處旁的空地,社區 討論大會時,居民提議將此荒地做整理規劃,作為櫻花步道的休息區及社 區辦理大型活動時之活動場地,供居民使用。

(a)基地範圍

圖 2-23 基地範圍 (資料來源: Google map)

(b)基地現況

圖 2-24 基地現況 (資料來源:本規劃攝影)

(B)施作內容與書圖