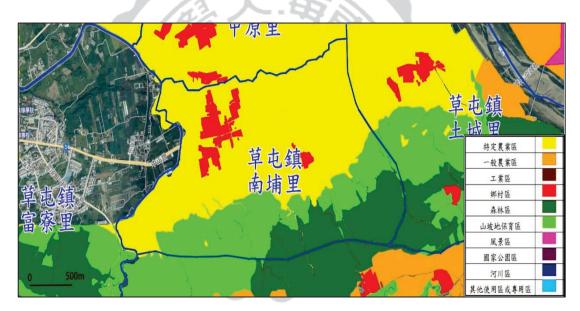

表 2-4 漆藝、工藝類人員統整表

95

資料來源:南埔風土志

四、土地使用

南埔里為非都市計畫區域範圍,里內土地多用於農業用途,故里內無法進行大型的建設或開發,分為特定農業區、鄉村區、山坡地保育區、森林區整理如下:

(一)特定農業區:係指優良農地或曾經投資建設重大農業改良設施,經會同農業主管機關認為必須加以特別保護而劃定者。

- (二)鄉村區:係指為調和、改善農村居住與生產環境及配合政府興建住宅社區 政策之需要,會同有關機關劃定者。
- (三)山坡地保育區:係指為保護自然生態資源、景觀環境,與防治沖蝕、崩塌、地滑、土石流失等地質災害,及涵養水源等水土保育,依有關法令,會同有關機關劃定者。
- (四)森林區:係指為保育利用森林資源,並維護生態平衡及涵養水源,依森林 法等有關法令,會同有關機關劃定者。