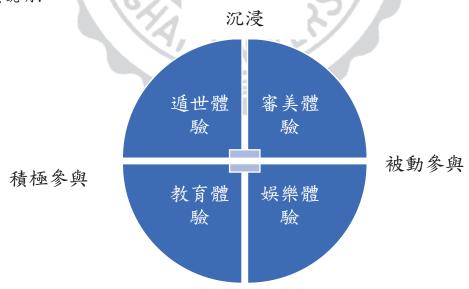

一、景觀體驗角度分類

依照景觀中參與和融入的方式,可分為娛樂體驗、教育體驗、遁世體驗和審美 體驗四種,縱軸由沉浸到吸取,橫軸是由積極參與到被動參與,縱軸所代表的是體 驗者的融入程度,而橫軸是表示體驗者參與的程度(圖 3-1),下列針對四種體驗做 整理與說明:

吸取

圖 3-1 景觀體驗角度結構圖 (資料來源:景觀體驗)

(一)娛樂體驗

娛樂體驗是景觀體驗的第一層級,為體驗者被動吸收景觀訊息而獲得到愉悅感 受,此種體驗不需要內心的主動參與和外界環境的積極表現,體驗者的反應僅僅是 體驗的基本反應,是最純粹的快樂。

(二)審美體驗

審美體驗也是受到景觀被動影響的體驗方式,體驗者沉靜在景觀中,既不參與 景觀的形成也不會對景觀產生影響,但內心裡的感受卻是比娛樂體驗還要強烈,要 獲得審美體驗的景觀是需要外部環境的積極表現才能夠得到共鳴,充分的表現體驗 對外部景觀的依賴性,屬於第二層級的體驗。

(三)教育體驗

教育體驗是需要體驗者積極的參與才能在過程中獲取知識,與娛樂體驗相差的 地方在於,娛樂體驗中體驗者是被動地受到吸引,而教育體驗是需要積極參與才能 有所收穫,對於體驗者的主體意識有較強烈的依賴性,屬於體驗的的三層級。

(四)遁世體驗

最讓人著迷的莫過於遁世體驗了,此種體驗與娛樂體驗截然不同,能夠使體驗 者完全沉溺其中,積極體驗景觀所營造的過程,既需要主體的積極參與也需要景觀 環境的積極表現才能體現,於一般的日常生活中難覓蹤影,屬第四層級的體驗。