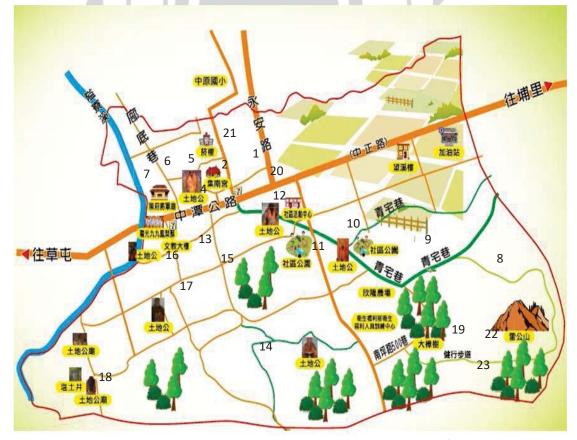

圖 2-19 集南宮 照片來源:本規劃拍攝

(三)土地公廟

聚落發展的過程中,時常與河流、農田、廟宇等位置有著緊密的關係,居民時 常以這些中心開始往外拓展聚落的範圍。土地公,在傳統農村社會中被人們界定為 是世人與自然之間溝通的管道,且為農業神掌管的範圍通常是山林或農田,因此信 徒多為農戶人家,在南埔社區內部共有8間土地公廟,平均一個庄頭就有1間,由 此可看出土地公廟與南埔社區聚落的發展亦有著緊密的關係。

表 2-7 土地公廟之詳細表

資料來源:本規劃整理

圖 2-20 南埔社區土地公廟分布圖 (照片來源:本規劃整理)