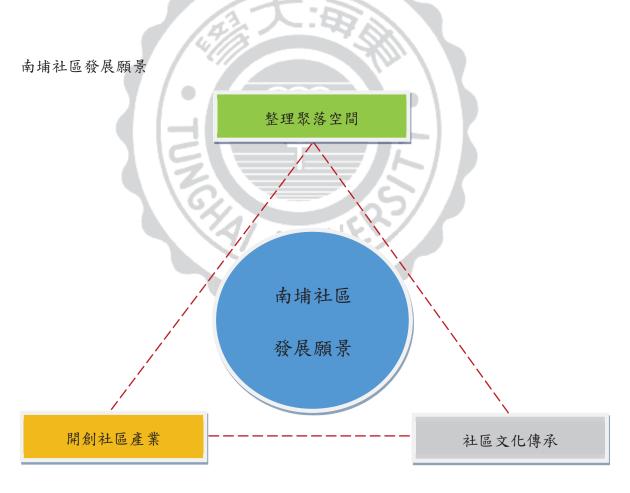

# 第三節 發展願景

40 年代的南埔曾經是草屯鎮種植菸草密度最高的地區,歷年菸草種植的面積、 產量、菸農戶數等約佔全鎮的三分之一,因當時菸草價格高且穩定、低成本再加上 此地先天的氣候環境與地理適宜等原因,使得南埔因為菸草而繁華一時,但隨著菸 草開放進口,國內菸價嚴重下跌使得許多菸農紛紛更改作物,致使南埔種植菸草的 數量逐漸減少,後續公賣局收回種植許可證才正式結束菸草的種植,南埔社區的產 值也因此逐漸衰弱,社區內的就業機會少使青壯人口逐漸外移尋找出路,僅剩高齡 與幼兒人口,生產力嚴重下降而進入不良循環。

透過社區資源的盤點與上述的居民意願調查與專家討論的結果,訂定出南埔社 區未來的社區景觀營造發展的三大目標,分別是整理聚落空間、開創社區產業、傳 承社區文化,希望藉由此規劃可以協助南埔社區開創新的社區面貌,重回當時的榮 景,其整理如下:

圖 4-1 南埔社區願景圖

一、整理聚落空間

南埔社區裡有許多閒置的建物或空間,造成社區環境雜亂的原因有二者,其一 是因閒置建物之所有者搬離後荒廢疏於整理造成社區整體環境看起來相當雜亂不堪, 其二是社區有許多先前申請計畫所建置的公共環境,如:三角公園、社區公園等,在 計畫完畢後缺乏後續維護而導致雜草叢生,環境髒亂。