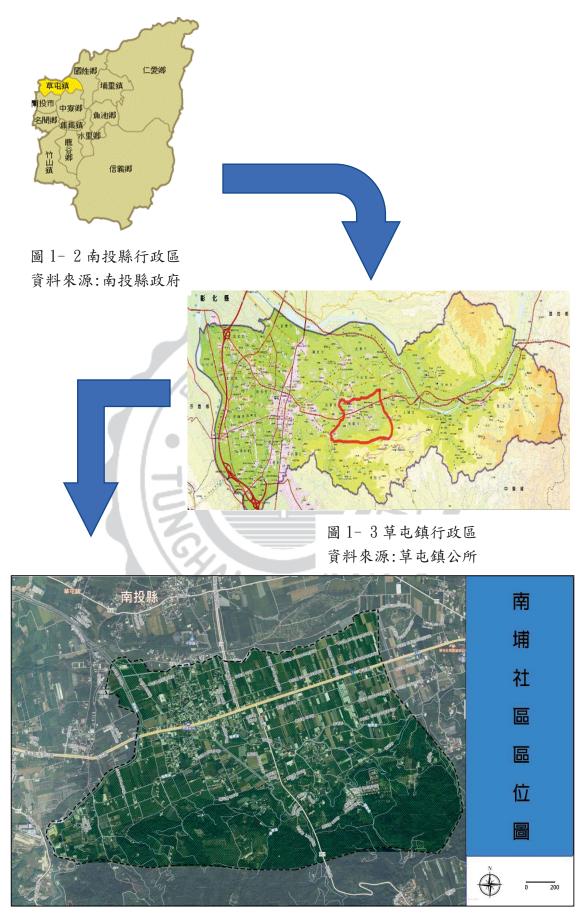

## 第二節 區位與範圍

草屯鎮, 古名:草鞋墩, 在乾隆年間凡入墾土城平原者, 往返埔里盆地之商旅、 挑夫, 皆須以草屯為出入要道, 因在此休憩、補給、換草鞋, 數量堆積成墩而得名; 主要公路有台 14線、台 3線、台 76線、中投公路、國道三號以及國道六號皆通過 草屯鎮, 為居於交通樞紐的重鎮, 而南埔里更是位於國道六號-東草屯段之出口, 對 外往來交通十分便捷。

南埔社區位於草屯鎮市區東郊6公里處,占地約7.2平方公里,南靠坪頂,東 為土城里,北望中原里,西鄰富寮里等三方高地,外環東面有聞名全省之九九峰火 焰山,與西邊的大肚山碧山嚴遙遙相對,北有茄老山,南面緊依大片翠綠樹林,近 有隘寮溪,遠處烏溪環繞山明水秀,地靈人傑,人才濟濟的好地方。