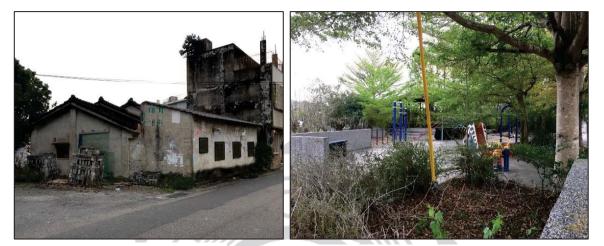

透過社區資源的盤點與上述的居民意願調查與專家討論的結果,訂定出南埔社 區未來的社區景觀營造發展的三大目標,分別是整理聚落空間、開創社區產業、傳 承社區文化,希望藉由此規劃可以協助南埔社區開創新的社區面貌,重回當時的榮 景,其整理如下:

圖 4-1 南埔社區願景圖

一、整理聚落空間

南埔社區裡有許多閒置的建物或空間,造成社區環境雜亂的原因有二者,其一 是因閒置建物之所有者搬離後荒廢疏於整理造成社區整體環境看起來相當雜亂不堪, 其二是社區有許多先前申請計畫所建置的公共環境,如:三角公園、社區公園等,在 計畫完畢後缺乏後續維護而導致雜草叢生,環境髒亂。

圖 4-2 社區閒置空間

圖 4-3 三角公園缺乏維護圖

二、開創社區產業

南埔社區裡多數的居民都是以農耕為主,早期的經濟作物以菸葉為主,但後來 因公賣局收回種植許可證的緣故使得許多菸農不得不更換作物。其次的作物有稻米、 玫瑰花、花卉、果類等,種類相當豐富,但因農產值低微與無有效的銷售通路使得 社區整體產值逐漸下滑再加上工作機會缺乏使得人口逐漸外移,社區每況愈下,思 考產業轉型為當務之急。

社區的陳府將軍廟,因威名顯赫香客絡繹不絕,一年當中除了農曆7月份以外 其餘時間都有酬神的布袋戲、歌仔戲演出,而這也成為老一輩口中常說的「將軍愛 看戲」的由來。基於上述原因,在思考南埔社區未來產業轉型的方向上將此點納入 考量,希望將南埔社區打造成以草編手工藝為主的社區,除了借助陳府將軍爺的威 名外再加上邀請草鞋墩鄉土文教協會的師資,透過達人的教授使得傳統技藝得以傳 承,而社區亦可開創新的產業發展。

#### 第二節 公共暨休憩設施配置計畫

此章節針對社區裡的公共與休憩設施做整體規劃的完整說明,其內容包含改善 舊有休憩空間環境、新增農村漫遊路線、漫遊路線之節點改善等三個方案。本規劃 基地範圍內之土地現況做為休憩用途的共四個區塊,占地約 3800 平方公尺,早年以 申請經費規劃為小型口袋公園,雖建設完善但缺乏後續維護管理且部分區塊位於人 群較少聚集處,使用頻率較低,導致現況雜草叢生、環境髒亂等問題。針對南埔社 區公共與休憩設施配置計畫說明如下: