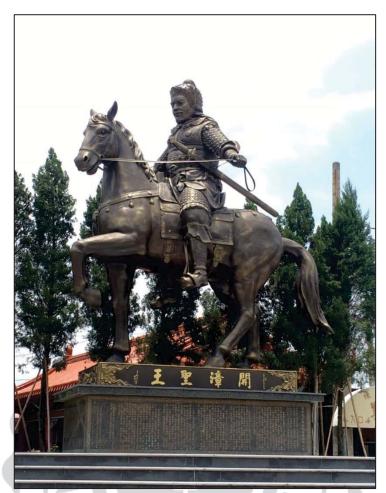

此廟創建於清朝乾隆年間,奉祀之主神為「開漳聖王」,即唐代陳元光將軍,因 平定七閩,創置漳州,將中原文化移植、勤勸學、明教化,推行仁政,安撫蠻族, 因而博得當地人民之崇敬與愛戴,死後為當地民眾尊奉為地方守護神,已有280多 年的歷史。據地方書老云:此廟由於神明靈驗,膜拜之信徒絡繹不絕,每年因誠心的 信徒還願謝戲者眾多,終年戲台鑼鼓聲不絕於耳,為此廟方還打造了一座號稱是全 國最宏偉的戲台供使用,最多一年內有500至600場的酬神戲,因此而有「將軍愛 聽戲」之稱,香火十分鼎盛。

在廟址的正對面,有一棟佔地約兩百坪的文教活動中心(圖2-18),是由信徒捐 贈所建,斥資三千萬,內設有演奏廳、陳列館、圖書室、會議室、講堂及老人交誼 廳等廳室,供民眾租借使用。另外,還有一座近期才剛落成的將軍銅像(圖2-17), 高度約10公尺,為全國最大尊的開漳聖王銅像,除了供民眾參拜外,也為南埔里打 造了新的觀光景點。(草屯陳府將軍廟-開漳聖王)

圖 2-16 陳府將軍廟 (照片來源:本規劃拍攝)

圖 2-17 開漳聖王銅像 (照片來源:本規劃拍攝)

圖 2-18 將軍廟文教活動中心 (照片來源:本規劃拍攝)

(二)集南宫

建於清光緒三年間(1877),起初以小祠祭拜太子元帥,號稱「太子爺」廟,日 治大正7年(1918)11月擴大重建,更名「集南宮」,並設聚會所,簡稱「南埔公廳」, 1943年擴建翻新為兩層樓式廟宇,廟方將下層空間提供給里長做為辦公室及南埔社 區老人會之集會場所。

此廟在 60 年代中潭公路未拓寬以前為當地居民之信仰中心、集會場所,不時有 野台戲於廣場公演,非常熱鬧,但因場地較小,在有大型聚會或活動時,經常擠得 水洩不通,然而在中潭公路拓寬以後因「將軍廟」之腹地擴大,交通方便,居民辦 理活動的會場所逐漸由集南宮轉為將軍廟,曾經熱鬧喧嘩的景象已不付存在。