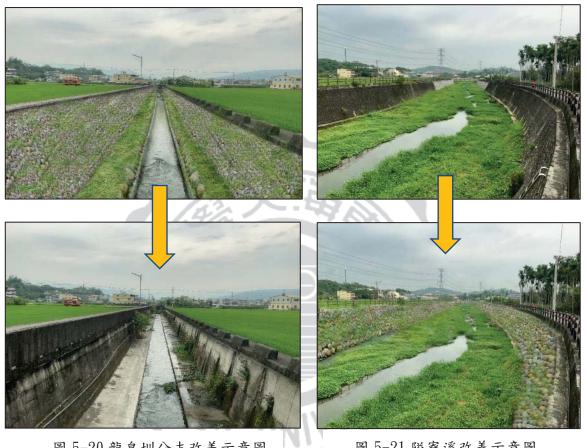

因上述類似的案例逐漸增加,我國政府於民國 85 年開始推動友善環境耕作,目 的是希望透過此農法達到維護自然生態、促使生物多樣性、保障消費者食安等願景, 並制定相關補助辦法積極鼓勵農民轉型。藉由社區有機米產銷班的成立,大力推廣 友善農法幫助南埔社區早日回復以往豐富的自然生態景觀。

89

二、溝渠環境改善

南埔社區經過兩次的農地重劃,使得以往的礫石護岸、田岸成為了三面光的混 凝土護岸,無孔隙的面層導致許多生物的棲地受到破壞,嚴重影響南埔社區裡的生 態景觀。未來建議將原先的水泥堤岸改為砌石式的護岸形式,以增加多孔隙讓生物 躲藏與繁衍,並種植植栽綠化,藉上述之方法來改善南埔社區之整體生態環境。

-

1959

圖 5-20 龍泉圳分支改善示意圖

圖 5-21 隘寮溪改善示意圖