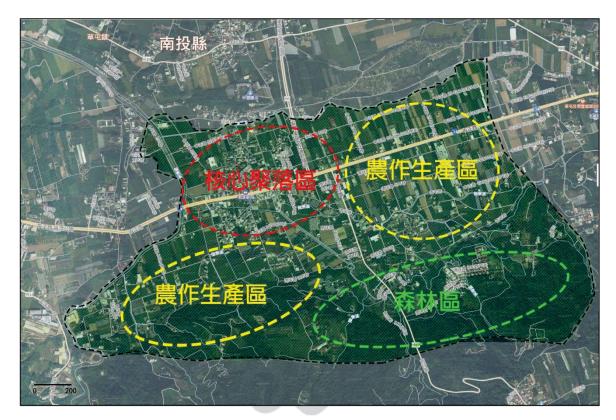

## 第一節 土地使用分區計畫

根據本次規劃發展構想的內容,依其屬性特性以及衡量土地使用現況,將南埔 社區分隔成三個功能區域,分別是核心聚落發展區(生活)、農作生產區(生產)及自 然森林保護區(生態)等三個功能區域,針對每個區域都有相對應的規劃方案,而核 心的規劃目標以在地特色景觀營造、文化資產保存、社區道路景觀改善為主要目標, 下列針對各功能區域進行說明:

圖 5-1 南埔社區土地使用分區示意圖

一、核心聚落發展區

本規劃的核心聚落分布於台 14 線左右兩側向後延伸,包含南埔、田中央、過坑 仔、青仔宅等聚落,此區佔地約 61 公頃,為南埔社區總面積的十分之一,為居民生 活交流、行政作業、社區集會、廟宇信仰等相關活動的範圍同時也是外來遊客最先 接觸到的區域。 二、農業生產區

為計畫區域內最主要的產業生產區域,佔地為163公頃約占南埔社區總面積的 四分之一,以建構其完整的基本產業設施為原則,保留最大面積的農地範圍,並積 極鼓勵農民進行產業升級,尋求相關單位進入社區輔導產業升級,提供部分農地作 為社區地景藝術展示或辦理體驗活動時所需的空間,藉此促使社區產業升級。

三、森林區

此區域範圍內土地使用現況多為山坡地保育區、森林區為主,佔地約為133公頃,對於土地的利用與開發都受到相關的法令約束,如:山坡地保育法、森林法、水 土保持法等,針對此區的規劃,以保留自然原林生態為原則,避免開發影響生態。

四、規劃原則

(一)社區道路景觀改善

社區裡的道路沿線充滿著許多的電線桿,抬頭仰望天空更是被黑色的電線 硬是分隔成好幾塊,多條重要幹道兩側也因缺乏道路景觀規劃而顯得特別生硬, 此部分的規劃內容主要是為了改善社區裡的道路景觀,如:增設道路兩側景觀植 栽、改善既有植栽之生長環境等規劃方案,藉以更新社區裡的道路景觀。