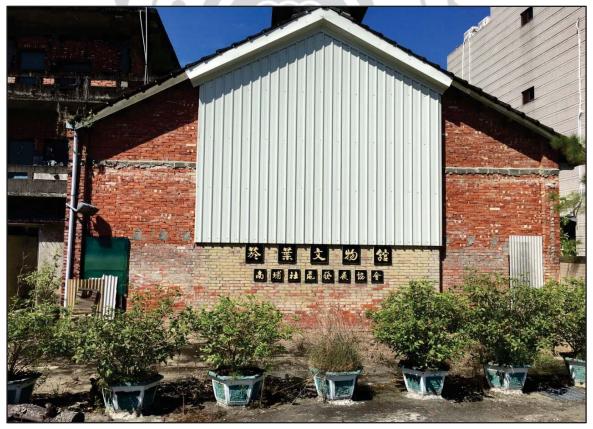

圖 2-11 草屯鎮各菸葉輔導區資料統計表 (資料來源:南埔鄉情)

圖 2-12 菸葉田 (資料來源:南埔社區發展協會)

圖 2-13 菸樓文物館 (資料來源:本規劃攝影)

(二)花卉、果樹類

南埔里因有土壤肥沃、氣候適宜等先天條件,使得農產業相當發達,從民國 80 年代起,有許多的農家開始替換作物將原先的菸葉或稻作轉變為花卉、盆栽苗圃、 果樹,銷售到台灣各地,社區內部種植花卉的總面積共16公頃,而果樹類的種植面 積更是高達55公頃之多,相當廣泛。

圖 5-5 稻草地景藝術示意圖 (資料來源:桃園縣文化局)

(三)文化資產保存

文化資產保存的部分,主要以稻草編織和菸葉文化為主,在各個功能區塊 的規劃方面都應包含社區文化的意涵在裡面,以凸顯社區的文化與傳承。南埔 社區裡最具代表性的的文化資產除了陳府將軍廟與集南宮這兩間百年廟宇以外, 就屬早期的菸樓,在種植菸草的鼎盛時期南埔社區的菸樓多達 308 間,種植總 面積更是高達 325 公頃之多,足見當時之盛況。可惜的是隨著菸草進口的開放, 菸農逐漸減少而菸樓更是一間一間的拆除改建,現存社區裡菸樓的數量了了無 幾,圖 5-6 為南埔社區發展協會早期向行政院文化建設委員會申請 60 萬的補助 經費,將古早菸樓進行改建作為菸葉文物館,但後續租約期滿並無續租,導致 地主回收菸樓現已不開放給社區使用,甚為可惜,未來社區將持續與地主進行 交涉,望有朝一日可以重啟菸葉文物館,以保存社區珍貴的文化資產。