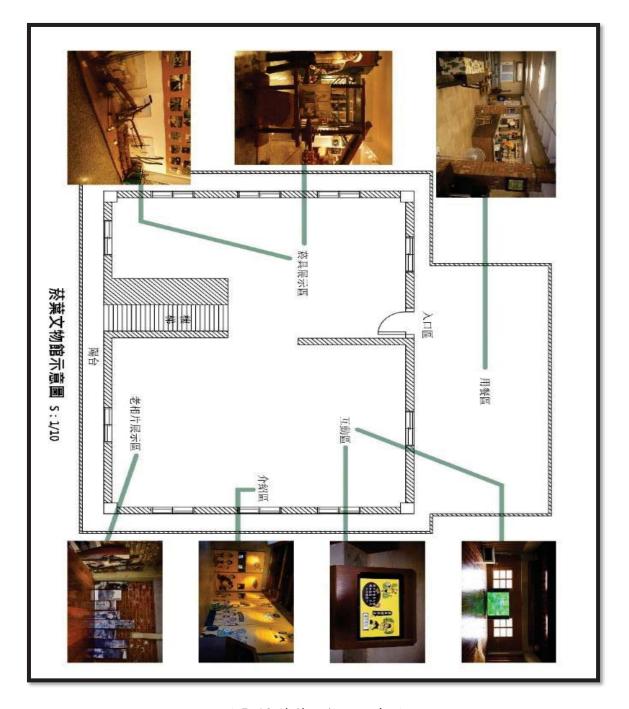

圖 5-5 稻草地景藝術示意圖 (資料來源:桃園縣文化局)

(三)文化資產保存

文化資產保存的部分,主要以稻草編織和菸葉文化為主,在各個功能區塊 的規劃方面都應包含社區文化的意涵在裡面,以凸顯社區的文化與傳承。南埔 社區裡最具代表性的的文化資產除了陳府將軍廟與集南宮這兩間百年廟宇以外, 就屬早期的菸樓,在種植菸草的鼎盛時期南埔社區的菸樓多達 308 間,種植總 面積更是高達 325 公頃之多,足見當時之盛況。可惜的是隨著菸草進口的開放, 菸農逐漸減少而菸樓更是一間一間的拆除改建,現存社區裡菸樓的數量了了無 幾,圖 5-6 為南埔社區發展協會早期向行政院文化建設委員會申請 60 萬的補助 經費,將古早菸樓進行改建作為菸葉文物館,但後續租約期滿並無續租,導致 地主回收菸樓現已不開放給社區使用,甚為可惜,未來社區將持續與地主進行 交涉,望有朝一日可以重啟菸葉文物館,以保存社區珍貴的文化資產。

圖 5-6 早期南埔社區菸葉文物館(資料來源:本規劃攝影)