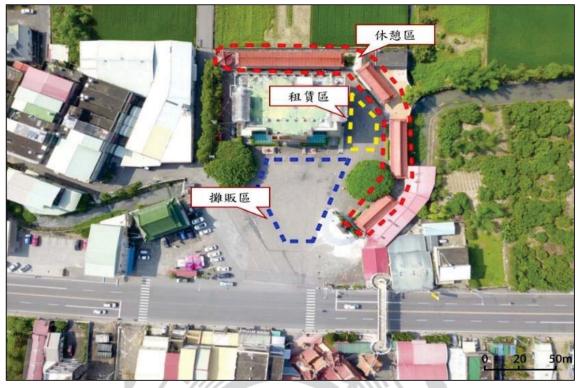

一、產業整合轉型

傳統農村社區面臨到的問題大致上相同,如:勞動人口外移、社區產值低微、缺 乏社區產業特色等課題,其中以缺乏社區特色產業最為嚴重,傳統農產面臨到最大 的問題是行銷與轉型,光是擁有品質與產量仍不足,需結合創意與行銷,產品賣得 出去,錢才進得來,針對產業升級其說明如下:

(一)假日市集

擁有產品但是沒有銷售通路仍是白搭。一件產品,控管品質與產量是第一步,而找到產品的行銷通路與平台則是成功的關鍵所在,假日農夫市集的設置就是希望可以為南埔社區與其他社區的農民建立銷售平台,如:坪林社區的葡萄、南埔社區的台梗九號、雙冬社區的玫瑰花、中原社區的栗子南瓜等等,相互合作建立銷售聯盟,其市集地點則選擇在陳府將軍廟前的廣場,擁有場地寬廣、人口聚集、停車便利等優點,場地內分為攤販區、自行車租賃區與休憩區等三個區塊,透過市集的成立生產端與消費者可以有一個溝通的平台,相互分享心得亦可結合親子教育呈現產品的栽種過程,不僅將人潮帶進南埔,亦促使社區的產品銷售進而增加社區的產值。