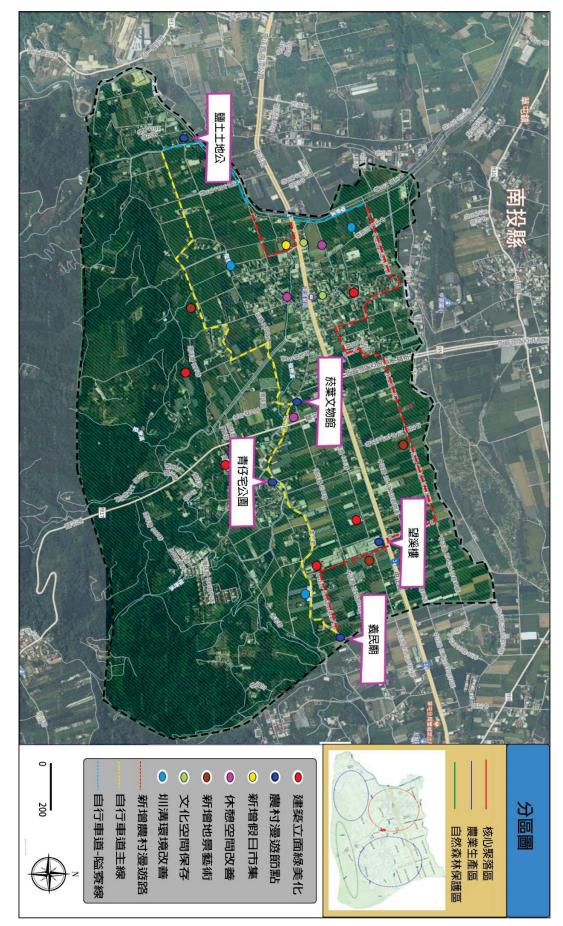

## 第一節 土地使用分區計畫

根據本次規劃發展構想的內容,依其屬性特性以及衡量土地使用現況,將南埔 社區分隔成三個功能區域,分別是核心聚落發展區(生活)、農作生產區(生產)及自 然森林保護區(生態)等三個功能區域,針對每個區域都有相對應的規劃方案,而核 心的規劃目標以在地特色景觀營造、文化資產保存、社區道路景觀改善為主要目標, 下列針對各功能區域進行說明:

圖 5-1 南埔社區土地使用分區示意圖

一、核心聚落發展區

本規劃的核心聚落分布於台 14 線左右兩側向後延伸,包含南埔、田中央、過坑 仔、青仔宅等聚落,此區佔地約 61 公頃,為南埔社區總面積的十分之一,為居民生 活交流、行政作業、社區集會、廟宇信仰等相關活動的範圍同時也是外來遊客最先 接觸到的區域。 二、農業生產區

為計畫區域內最主要的產業生產區域,佔地為163公頃約占南埔社區總面積的 四分之一,以建構其完整的基本產業設施為原則,保留最大面積的農地範圍,並積 極鼓勵農民進行產業升級,尋求相關單位進入社區輔導產業升級,提供部分農地作 為社區地景藝術展示或辦理體驗活動時所需的空間,藉此促使社區產業升級。

三、森林區

此區域範圍內土地使用現況多為山坡地保育區、森林區為主,佔地約為133公頃,對於土地的利用與開發都受到相關的法令約束,如:山坡地保育法、森林法、水 土保持法等,針對此區的規劃,以保留自然原林生態為原則,避免開發影響生態。

四、規劃原則

(一)社區道路景觀改善

社區裡的道路沿線充滿著許多的電線桿,抬頭仰望天空更是被黑色的電線 硬是分隔成好幾塊,多條重要幹道兩側也因缺乏道路景觀規劃而顯得特別生硬, 此部分的規劃內容主要是為了改善社區裡的道路景觀,如:增設道路兩側景觀植 栽、改善既有植栽之生長環境等規劃方案,藉以更新社區裡的道路景觀。