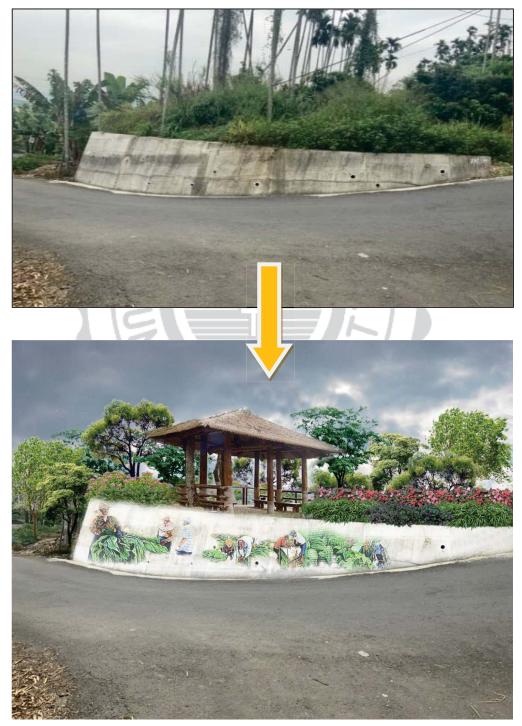

圖 5-5 稻草地景藝術示意圖 (資料來源:桃園縣文化局)

(三)文化資產保存

文化資產保存的部分,主要以稻草編織和菸葉文化為主,在各個功能區塊 的規劃方面都應包含社區文化的意涵在裡面,以凸顯社區的文化與傳承。南埔 社區裡最具代表性的的文化資產除了陳府將軍廟與集南宮這兩間百年廟宇以外, 就屬早期的菸樓,在種植菸草的鼎盛時期南埔社區的菸樓多達 308 間,種植總 面積更是高達 325 公頃之多,足見當時之盛況。可惜的是隨著菸草進口的開放, 菸農逐漸減少而菸樓更是一間一間的拆除改建,現存社區裡菸樓的數量了了無 幾,圖 5-6 為南埔社區發展協會早期向行政院文化建設委員會申請 60 萬的補助 經費,將古早菸樓進行改建作為菸葉文物館,但後續租約期滿並無續租,導致 地主回收菸樓現已不開放給社區使用,甚為可惜,未來社區將持續與地主進行 交涉,望有朝一日可以重啟菸葉文物館,以保存社區珍貴的文化資產。

圖 5-6 早期南埔社區菸葉文物館(資料來源:本規劃攝影)