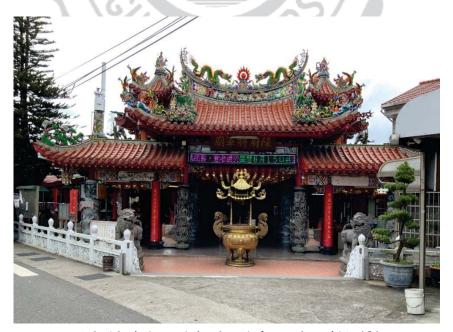

圖 2-15 富群木品之產品 資料來源:富群木品有限公司

六、廟宇信仰

在傳統的社會裡,廟宇信仰往往在人們心中佔了十分重要的位置,除了給心靈 上的慰藉外,透過廟宇的活動更是可以聚集居民的意識,而人們也經常在廟前的廣 場舉辦活動、聊天,形成一個聚會的場所。南埔里便是這樣一個典型的社區,里內 有供奉開漳聖王的陳府將軍廟、供奉太子元帥的集南宮以及大小土地公廟共計8間, 以下針對南埔里內廟宇信仰調查與整理:

(一)陳府將軍廟

此廟創建於清朝乾隆年間,奉祀之主神為「開漳聖王」,即唐代陳元光將軍,因 平定七閩,創置漳州,將中原文化移植、勤勸學、明教化,推行仁政,安撫蠻族, 因而博得當地人民之崇敬與愛戴,死後為當地民眾尊奉為地方守護神,已有280多 年的歷史。據地方書老云:此廟由於神明靈驗,膜拜之信徒絡繹不絕,每年因誠心的 信徒還願謝戲者眾多,終年戲台鑼鼓聲不絕於耳,為此廟方還打造了一座號稱是全 國最宏偉的戲台供使用,最多一年內有500至600場的酬神戲,因此而有「將軍愛 聽戲」之稱,香火十分鼎盛。

在廟址的正對面,有一棟佔地約兩百坪的文教活動中心(圖2-18),是由信徒捐 贈所建,斥資三千萬,內設有演奏廳、陳列館、圖書室、會議室、講堂及老人交誼 廳等廳室,供民眾租借使用。另外,還有一座近期才剛落成的將軍銅像(圖2-17), 高度約10公尺,為全國最大尊的開漳聖王銅像,除了供民眾參拜外,也為南埔里打 造了新的觀光景點。(草屯陳府將軍廟-開漳聖王)

圖 2-16 陳府將軍廟 (照片來源:本規劃拍攝)