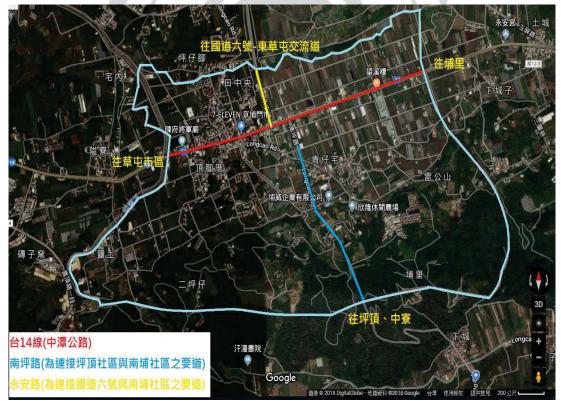

## 第二節 區位與範圍

草屯鎮, 古名:草鞋墩, 在乾隆年間凡入墾土城平原者, 往返埔里盆地之商旅、 挑夫, 皆須以草屯為出入要道, 因在此休憩、補給、換草鞋, 數量堆積成墩而得名; 主要公路有台 14線、台 3線、台 76線、中投公路、國道三號以及國道六號皆通過 草屯鎮, 為居於交通樞紐的重鎮, 而南埔里更是位於國道六號-東草屯段之出口, 對 外往來交通十分便捷。

南埔社區位於草屯鎮市區東郊6公里處,占地約7.2平方公里,南靠坪頂,東 為土城里,北望中原里,西鄰富寮里等三方高地,外環東面有聞名全省之九九峰火 焰山,與西邊的大肚山碧山嚴遙遙相對,北有茄老山,南面緊依大片翠綠樹林,近 有隘寮溪,遠處烏溪環繞山明水秀,地靈人傑,人才濟濟的好地方。