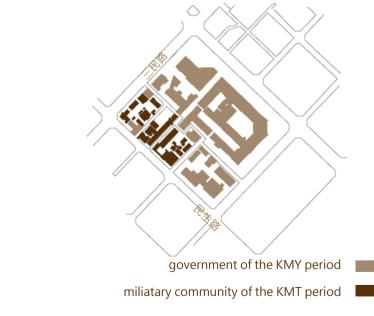

## Medium size urban block

In the time before, the government occupied the entire street blocks and turned them into an office space.

When the KMT party arrived in the 1950s, they occupied parts of street blocks to adapt some buildings to become the government office spaces, and let the rest to become the military community.