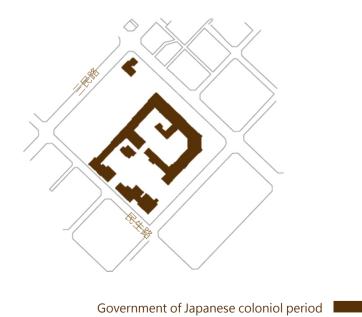

## Medium size urban block

In the time before, the government occupied the entire street blocks and turned them into an office space.

When the KMT party arrived in the 1950s, they occupied parts of street blocks to adapt some buildings to become the government office spaces, and let the rest to become the military community.